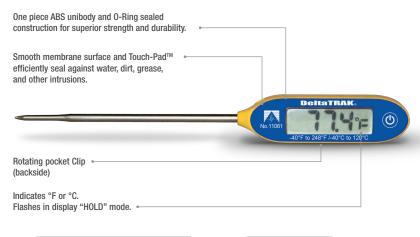

## Model 11061

This unique, next-generation, Digital Pocket Probe Thermometer is engineered to set the industry standard for accuracy, durability and readability. It is designed and constructed under exacting standards to meet and exceed specifications required for commercial and professional uses.

- New "Auto-Calibration" feature
- Reduced tip probe provides less than six (6) second response time
- Probe cover with a magnet designed to attach thermometer to a vent
- Sealed unibody construction and RoHS-compliant
- IP56 waterproof and grease resistant
- Velcro strap included to secure thermometer to refrigerant pipes
- · High visibility yellow casing